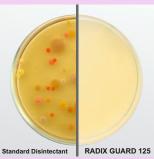

### **REVOLUTIONARY TECHNOLOGY TO HELP BREAK** THE CHAIN OF SURFACE RECONTAMINATION

**Immediate Disinfection** 

Standard disinfectants and RADIX GUARD 125 Spray immediatelyl kill pathogens at point of use.

#### **12 Hours Later**

With standard disinfectants, as soon as pathogens come into contact with surface, they can immediately contaminate and re-colonize it until the next time the suface is disinfected.

#### 24 Hours Later

RADIX GUARD 125 spray leaves behind a shield that prevents key epidemiologically relevant pathogens from recontaminating and recolonizing the surface for up to 24 hours or 96 touches.