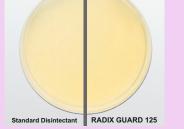

### **REVOLUTIONARY TECHNOLOGY TO HELP BREAK** THE CHAIN OF SURFACE RECONTAMINATION

**Immediate Disinfection** 

Standard disinfectants and RADIX GUARD 125 Spray immediatelyl kill pathogens at point of use.

#### **12 Hours Later**

With standard disinfectants, as soon as pathogens come into contact with surface, they can immediately contaminate and re-colonize it until the next time the suface is disinfected.

#### 24 Hours Later

RADIX GUARD 125 spray leaves behind a shield that prevents key epidemiologically relevant pathogens from recontaminating and recolonizing the surface for up to 24 hours or 96 touches.