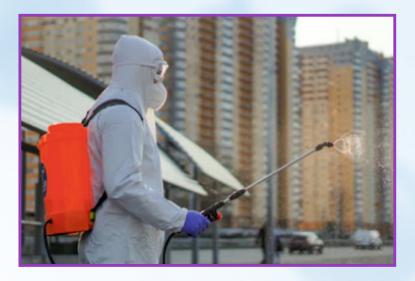

# Dilution

- Floor Mopping
  - 6 ml in 1 ltr of water
  - Allow contact time of 8-10 mins
- Surface Cleaning
  - 6 ml in 1 ltr of water
  - Allow contact time of 2-5 mins
- Aerial Fumigation (Fogging)
  - 10 ml in 1 ltr of water
  - Leave room empty for 20 mins after fogging
  - 1 ltr solution for 2000 cu. ft