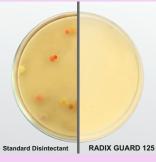

### **REVOLUTIONARY TECHNOLOGY TO HELP BREAK** THE CHAIN OF SURFACE RECONTAMINATION

**Immediate Disinfection** 

Standard disinfectants and RADIX GUARD 125 Spray immediatelyl kill pathogens at point of use.

#### **12 Hours Later**

With standard disinfectants, as soon as pathogens come into contact with surface, they can immediately contaminate and re-colonize it until the next time the suface is disinfected.

#### 24 Hours Later

RADIX GUARD 125 spray leaves behind a shield that prevents key epidemiologically relevant pathogens from recontaminating and recolonizing the surface for up to 24 hours or 96 touches.